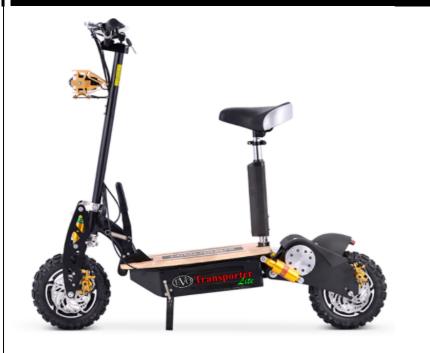

## 'EVO Transporter Líte' 48v 1600w Chain Drive

## **Specifications:**

| Item                 | Detail                               |
|----------------------|--------------------------------------|
| Model                | EVO Transporter Lite                 |
| Motor                | 1600w Brushless                      |
| Transmission         | Chain Drive                          |
| Battery              | 48v Lead Acid                        |
| Load Capacity        | 120kg                                |
| Gradient             | 20 degrees                           |
| Frame                | Steel                                |
| Suspension           | Spring                               |
| Steering             | Foldable                             |
| Range per Charge     | 30-40Km                              |
| Maximum Speed        | 45-50km/h                            |
| Charge Time          | 4-6 hours                            |
| Charging Voltage     | 110-240v                             |
| Tyre Size            | 12"                                  |
| Deck Material        | Timber                               |
| Folding              | Yes – Removable Seat, Steering Folds |
| Lights               | Dual LED Front                       |
| Brakes               | Front and Rear Disc                  |
| Weight incl. Battery | 45kg                                 |
| Charge Plug          | Australian                           |
|                      |                                      |
| Other Information:   |                                      |
| Country of Origin    | China                                |
| Australian Location  | Brisbane Queensland                  |
| Importers            | Conxions International Pty Ltd       |
|                      |                                      |